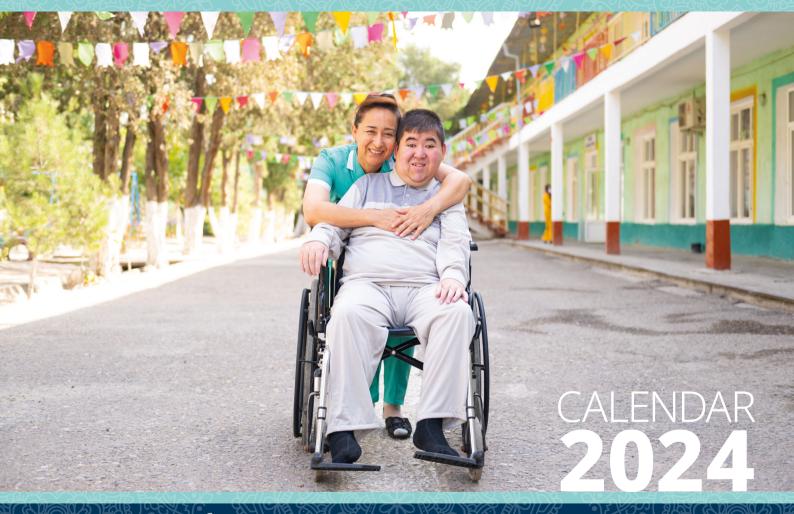

Front cover: Community Based Rehabilitation, Tajikistan Opposite: Smiling girls in Kazakhstan Back cover: Women's Empowerment, Pakistan

| MONDAY           | TUESDAY | WEDNESDAY | THURSDAY | FRIDAY | SATURDAY | SUNDAY |
|------------------|---------|-----------|----------|--------|----------|--------|
| 1 New Year's Day | 2       | 3         | 4        | 5      | 6        | 7      |
| 8                | 9       | 10        | 11       | 12     | 13       | 14     |
| 15               | 16      | 17        | 18       | 19     | 20       | 21     |
| 22               | 23      | 24        | 25       | 26     | 27       | 28     |
| 29               | 30      | 31        |          |        |          |        |
|                  |         |           |          |        |          |        |